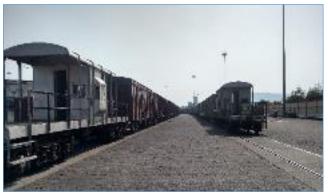

#### HTPL RAIL SERVICES: AMONGST THE FIRST

- Among the first private Rail Operator in India to operate own container Rakes
- Category -1 license holder with flexibility to operate across India
- Commenced operations on 16th April 2007
- Operating from JNPT, Mundra & Pipavav connecting hinterlands of India
- Fleet of 22 own rakes with 160 trips per month
- Double stack operation between Mundra/Pipavav & NCR