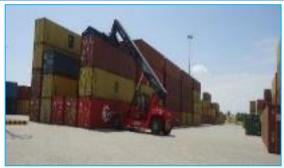

#### **CFS FACILITY**

- Handling average of 150,000 TEUs p.a.
- Total area of 300,000 sqm (75 acres)
- Capacity of 30,000 TEUs per month with dwell time of 10 days
- 93 Reefer plug points
- Designated Area for HAZ & Tank Containers
- Import LCL cargo handling

#### **EQUIPMENT**

Weighbridge : 100 mt x 1 no.

Reachstacker: 3 nos

Fleet of Forklift, Hyrda & Crane.

Trailers: 75 nos

Reefer Points : 12 Points

DG Power Back Up