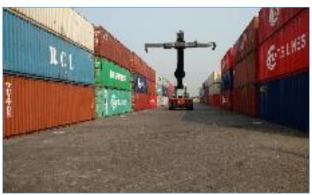

#### **CFS FACILITY**

- Handling average of 150,000 TEUs p.a.
- Total area of 300,000 sqm (75 acres)
- Capacity of 30,000 TEUs per month with dwell time of 10 days
- 93 Reefer plug points
- Designated Area for HAZ & Tank Containers
- Import LCL cargo handling

#### **CFS FACILITY**

- Total Area of 10.5 acres, 425 Ground Slots
- 4000 sqm Warehouse for Export, Import, LCL and Bonded cargo
- Exclusive control of Hind Terminals
- 31 kilometers from Port
- Close proximity to Consignee/Shipper premises
- Ideal CFS for Export by road Agri commodities
- Can Handle in excess of 4500 TEUs per month

#### **CFS Infrastructure**

- Total Area: 24 Acres
- Handling capacity of 72000 TEUs per Annum
- Bulk Storage Area of 8100 Sqm
- Truck Marshaling Area with capacity to Park 60 Trucks
- 24 Plug Points for handling Reefer Containers
- Designated Area for HAZ & Tank Containers
- DG backup for uninterrupted power supply