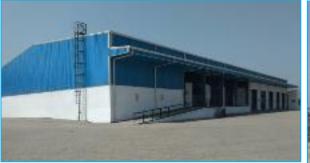

#### HTPL HAZIRA CFS FACILITY

#### **CFS Infrastructure**

- Notified Area: 15 Acres
- Exim and domestic container handling facility
- DG backup for uninterrupted power supply
- Ample space for Parking & movement of trailer
- Skilled labour for packaging and palletizing
- Exclusive area for Empty containers storage and handling

#### **WAREHOUSE & EQUIPMENT**

- Covered general warehouse of 3000 Sqm.
- 1 Weigh bridge of 100 MT capacity
- Fleet of Hydra, Forklift and Mobile cranes
- Reach Stacker 45 MT 03 Nos.
- GPS tracking for live update of trailer movement
- Designated area for Reefer and Hazardous containers