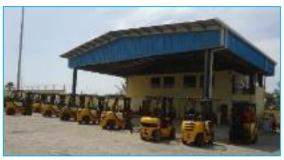

#### **EQUIPMENT**

Weighbridge : 100 mt x 1 no.

Reachstacker: 3 nos

Fleet of Forklift, Hyrda & Crane.

Trailers: 75 nos

Reefer Points : 12 Points

DG Power Back Up

#### **WAREHOUSE & EQUIPMENT**

- Warehouse of 5000 Sqm
  - 1500 Sqm Chassis level
  - 3500 Sqm Ground level
- 2 X 100MT Capacity Weigh Bridge
- Reach Stacker 45 MT 04 No.
- Fleet of Forklifts, Hydra, Cranes and ECH.