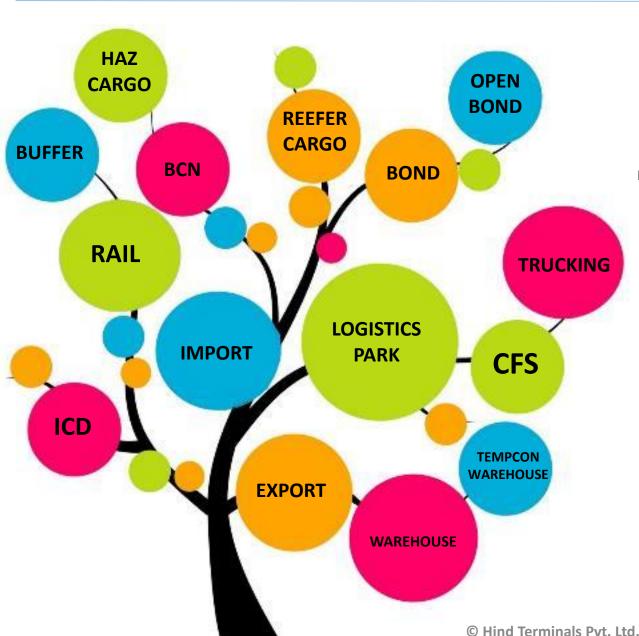

#### **SERVICES SPECTRUM & LOCATION**

EXISTING CFS : 🕈 Nhava Sheva, Panvel, Mundra, Chennai, Hazira

EXISTING ICD : 🕈 **Palwal** 

CFS ARRANGEMENTS : Y Pipavav, Cochin, Tuticorin, Vizag, Kolkata, Haldia **EXISTING RAIL OPERATION:** Palwal, Ludhiana, NCR, Kanpur, Jodhpur, Sanand

#### **CFS FACILITY**

- Handling average of 150,000 TEUs p.a.
- Total area of 300,000 sqm (75 acres)
- Capacity of 30,000 TEUs per month with dwell time of 10 days
- 93 Reefer plug points
- Designated Area for HAZ & Tank Containers
- Import LCL cargo handling

#### RAIL LINKED FACILITY

- 3 Full Rake Rail Sidings with connectivity to port and national grid
- Rake Examination TXR facility

#### **WAREHOUSE**

- 4 Warehouses of 28,200 sqm
- Includes bonded warehouse of 1,500 sqm
- Temperature controlled warehouse of 300 sqm

#### **HTPL LOGISTICS PARK: NHAVA SHEVA**

Steel product (coils, plates, billets)

Hazardous Cargo & Tank Containers

**Project Cargo** 

**FMCG** 

Automobiles

**Metal Product** 

**Agro Product** 

**Waste Paper** 

Highly experienced & method oriented personnel specialized in handling & delivery of EXIM cargo