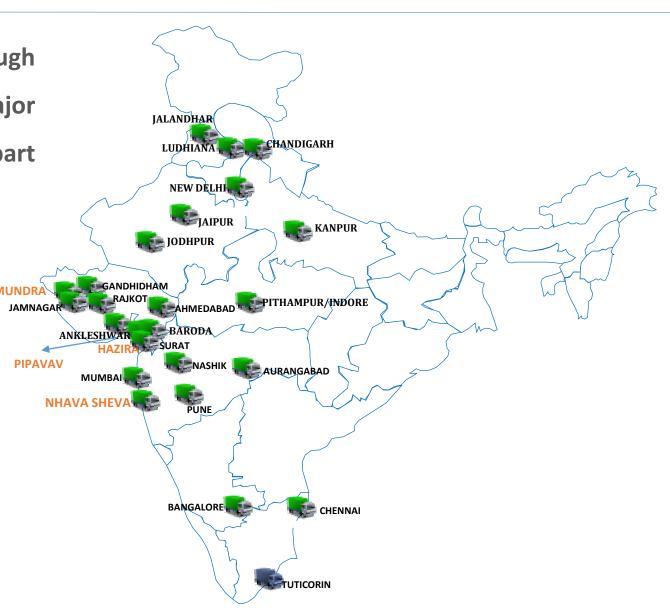

#### LAST MILE CONNECTIVITY BY ROAD TRANSPORTATION

✓ We offer last mile connectivity through road transportation by connecting major business hubs of northern & western part of India with Major ports.

#### **Operations from locations such as**

- ✓ Nhava Sheva
- **✓** Mundra
- ✓ Hazira
- **✓** NCR
- ✓ Pune
- **✓** Bangalore
- ✓ Chennai