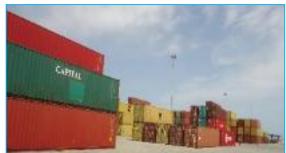

#### **CFS FACILITY**

- Handling average of 150,000 TEUs p.a.
- Total area of 300,000 sqm (75 acres)
- Capacity of 30,000 TEUs per month with dwell time of 10 days
- 93 Reefer plug points
- Designated Area for HAZ & Tank Containers
- Import LCL cargo handling

#### **HTPL LOGISTICS PARK: NHAVA SHEVA**

Steel product (coils, plates, billets)

Hazardous Cargo & Tank Containers

**Project Cargo** 

**FMCG** 

Automobiles

**Metal Product** 

**Agro Product** 