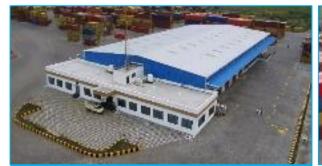

#### **HTPL LOGISTICS PARK: NHAVA SHEVA**

#### **CFS FACILITY**

- Handling average of 150,000 TEUs p.a.
- Total area of 300,000 sqm (75 acres)
- Capacity of 30,000 TEUs per month with dwell time of 10 days
- 93 Reefer plug points
- Designated Area for HAZ & Tank Containers
- Import LCL cargo handling

#### RAIL LINKED FACILITY

- 3 Full Rake Rail Sidings with connectivity to port and national grid
- Rake Examination TXR facility

#### **WAREHOUSE**

- 4 Warehouses of 28,200 sqm
- Includes bonded warehouse of 1,500 sqm
- Temperature controlled warehouse of 300 sqm