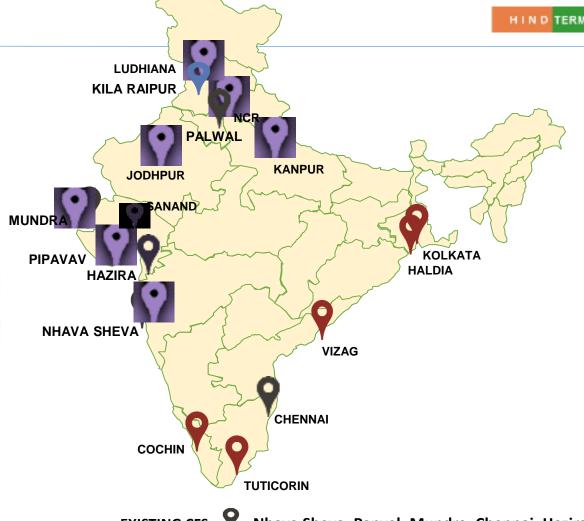

#### **SERVICES SPECTRUM & LOCATION**

EXISTING CFS : 🕈 Nhava Sheva, Panvel, Mundra, Chennai, Hazira

EXISTING ICD : 🕈 **Palwal** 

CFS ARRANGEMENTS : Y Pipavav, Cochin, Tuticorin, Vizag, Kolkata, Haldia **EXISTING RAIL OPERATION:** Palwal, Ludhiana, NCR, Kanpur, Jodhpur, Sanand

> PROPOSED ICD : 💙 Kila Raipur